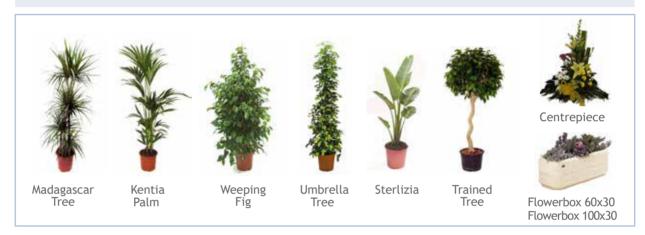

RATES (VAT not included) RATE 1 (ON TIME) RATE 2 (AFTER DEADLINE)

| DESCRIPTION                     | QUANTITY | T 1 € UND. | T 2 € UND. | TOTAL € |
|---------------------------------|----------|------------|------------|---------|
| Madagascar Tree                 |          | 30,00      | 37,50      |         |
| Kentia Palm (180 cm)            |          | 79,00      | 98,75      |         |
| Kentia Palm (140 cm)            |          | 60,00      | 75,00      |         |
| Weeping Fig (180 cm)            |          | 60,00      | 75,00      |         |
| Weeping Fig (140 cm)            |          | 44,00      | 55,00      |         |
| Umbrella Tree (140 cm)          |          | 30,00      | 37,50      |         |
| Trained Tree (140 cm)           |          | 54,00      | 67,50      |         |
| Centrepiece                     |          | 38,00      | 47,50      |         |
| Flowerbox 60x30                 |          | 39,00      | 48,75      |         |
| Flowerbox 80x30                 |          | 46,00      | 57,50      |         |
| Esterlicia Augusta (130-180 cm) |          | 54,00      | 67,50      |         |

## **CUSTOMIZED GARDEN SERVICE**

This service needs to be rated separately.

- · All plants include a decorative flowerpot holder.
- · This rates include the flower rental during the show.

If you are interested in ordering another type of product not included in this form, please contact us. E-mail: servicecenter@feriavalencia.com